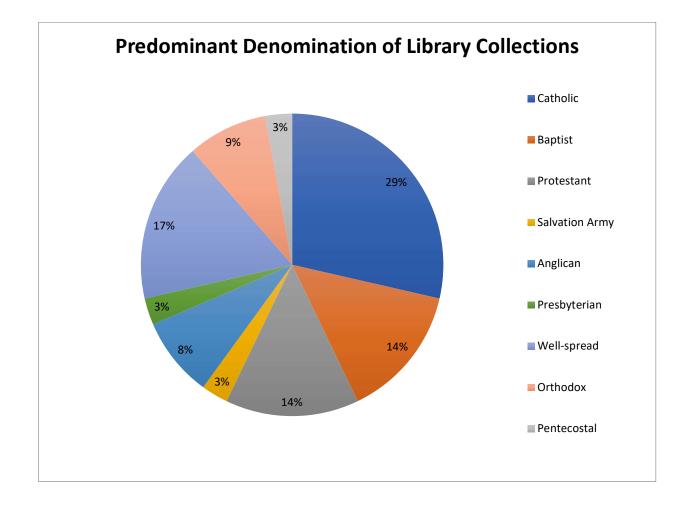

### TABLE 1 2018 Library Information

| ABC | INSTITUTION                                                                     | LIBRARY                                                                             | LOC | PREDOMINANT<br>DENOMINATION OF<br>COLLECTION            |
|-----|---------------------------------------------------------------------------------|-------------------------------------------------------------------------------------|-----|---------------------------------------------------------|
| с   | Alphacrucis College                                                             | James Wallace Memorial Library<br>(VIC) <i>(formerly Harvest Bible<br/>College)</i> | VIC | Pentecostal                                             |
| А   | Australian Lutheran College                                                     | ALC Library (formerly Löhe Memorial Library)                                        | SA  | Lutheran                                                |
| А   | Bible College of South Australia                                                | Burrow Library                                                                      | SA  | Well-spread over<br>all/many<br>denominations/religions |
| С   | Campion College Australia                                                       | Rev Dr Leo Kelly Library                                                            | NSW | Catholic                                                |
| Α   | Carey Baptist College                                                           | Ayson Clifford Library                                                              | NZ  | Protestant/Baptist                                      |
|     | Catholic Education Office of Western<br>Australia                               | Catholic Library of Western Australia                                               | WA  | Catholic                                                |
| Α   | Catholic Institute of Sydney                                                    | Veech Library                                                                       | NSW | Catholic                                                |
| Α   | Catholic Theological Library                                                    | Mannix Library                                                                      | VIC | Catholic                                                |
| Α   | Christ College                                                                  | Christ College Library                                                              | NSW | Presbyterian                                            |
| с   | Christian Heritage College                                                      | Christian Heritage College Library                                                  | QLD | Well-spread over<br>all/many<br>denominations/religions |
| Α   | Divine World Missionaries                                                       | Patrick Murphy Memorial Library                                                     | VIC | Catholic                                                |
| В   | Dominicum Fathers                                                               | Dominicum Studium Library                                                           | VIC | Catholic                                                |
| С   | EDENZ Colleges                                                                  | EDENZ Colleges Library                                                              | NZ  | Protestant                                              |
|     | Good Shepherd College (Te Hepara<br>Pai)                                        | Colin Library                                                                       | NZ  | Catholic                                                |
| А   | Greek Orthodox Archdiocese of<br>Australia                                      | St Andrew's Greek Orthodox<br>Theological College Library                           | NSW | Orthodox                                                |
| Α   | Malyon Theological College                                                      | Malyon Theological College Library                                                  | QLD | Baptist                                                 |
| Α   | Mary Andrews College                                                            |                                                                                     | NSW | Anglican                                                |
| с   | Melbourne School of Theology and<br>Eastern College Australia                   | J.W. Searle Library                                                                 | VIC | Well-spread over<br>all/many<br>denominations/religions |
| Α   | Morling College                                                                 | Morling College Library                                                             | NSW | Baptist                                                 |
| Α   | Perth Bible College                                                             | Carment Urquhart Memorial Library                                                   | WA  | Protestant                                              |
| А   | Presbyterian Research Centre,<br>Presbyterian Church of Aotearoa New<br>Zealand | Hewitson Library                                                                    | NZ  | Well-spread over<br>all/many<br>denominations/religions |
| Α   | Queensland Theological College                                                  | Gibson-Radcliffe Library                                                            | QLD | Presbyterian                                            |
| Α   | Redemptorist Community                                                          | Redemptorist Community Library                                                      | VIC | Catholic                                                |
| Α   | Ridley College                                                                  | Leon Morris Library                                                                 | VIC | Anglican                                                |
| А   | The Salvation Army                                                              | The Salvation Army Booth College of Mission                                         | NZ  | Salvation Army                                          |
| Α   | St Athanasius Coptic Orthodox<br>Theological College                            | St Athanasius College (SAC) Library                                                 | VIC | Orthodox                                                |
| В   | St Benedict's Monastery                                                         | St Benedict's Monastery Library                                                     | NSW | Catholic                                                |

| ABC | INSTITUTION                                       | LIBRARY                             | LOC | PREDOMINANT<br>DENOMINATION OF<br>COLLECTION            |
|-----|---------------------------------------------------|-------------------------------------|-----|---------------------------------------------------------|
| A   | St Cyril's Coptic Orthodox Theological<br>College | St Cyril's Theological Library      | NSW | Orthodox                                                |
| Α   | St Francis College                                | Roscoe Library                      | QLD | Anglican                                                |
| А   | St Mark's National Theological Centre             | St Mark's Library                   | ACT | Well-spread over<br>all/many<br>denominations/religions |
| Α   | Sydney Missionary & Bible College                 | Kerr Library                        | NSW | Protestant                                              |
| А   | Trinity Theological College                       | Trinity Theological College Library | WA  | Well-spread over<br>all/many<br>denominations/religions |
| A   | Uniting Church in Australia                       | Camden Theological Library          | NSW | Protestant                                              |
| Α   | Vianney College                                   | St Ann's Library                    | NSW | Catholic                                                |
| Α   | Vose Seminary                                     | Vose Seminary Library               | WA  | Baptist                                                 |
|     | Whitley College                                   | Geoffrey Blackburn Library          | VIC | Baptist                                                 |