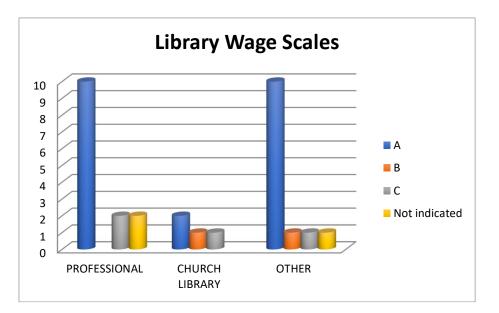

| 5      | Yes |        |
|     | TOTAL                                             |     | 1,466.00 | 221.00 | 320.00 |     | 226.00 |
|     | AVERAGE                                           |     | 45.81    | 7.13   | 9.41   |     | 15.07  |

\* at 2 library locations

### TABLE 10 2018 STAFF SALARIES

| Q73 |                  | PROFESSIONAL | CHURCH<br>LIBRARY | OTHER |
|-----|------------------|--------------|-------------------|-------|
|     | А                | 10           | 2                 | 10    |
|     | В                |              | 1                 | 1     |
|     | С                | 2            | 1                 | 1     |
|     | Not<br>indicated | 2            |                   | 1     |
|     | TOTAL            | 12           | 4                 | 12    |



### TABLE 11 2018 GENERAL LIBRARY INFORMATION

|     |                                                                                 |                                                              |     | LMS USED               | DISCOVERY<br>LAYER<br>USED |
|-----|---------------------------------------------------------------------------------|--------------------------------------------------------------|-----|------------------------|----------------------------|
| ABC | INSTITUTION                                                                     | LIBRARY                                                      | LOC | Q74                    | Q75                        |
| С   | Alphacrucis College                                                             | James Wallace<br>Memor