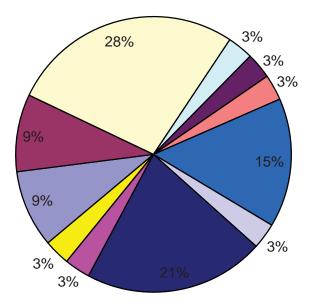

| Anglican           | 3 | Methodist               | 1 |
|--------------------|---|-------------------------|---|
| Baptist            | 3 | Pentecostal             | 5 |
| Catholic           | 9 | Presbyterian & Reformed | 1 |
| Churches of Christ | 1 | Protestant              | 7 |
| Lutheran           | 1 | Salvation Army          | 1 |
|                    |   | Seventh Day Adventist   | 1 |

## Predominant Denominations of Member Libraries

| [ | Anglican                   |
|---|----------------------------|
|   | ■Baptist                   |
|   | □ Catholic                 |
|   | Churches of Christ         |
|   | Lutheran                   |
|   | Methodist                  |
|   | Pentecostal                |
|   | Presbyetrian &<br>Reformed |

| Anglican                | 3 |
|-------------------------|---|
| Baptist                 | 3 |
| Catholic                | 9 |
| Churches of Christ      | 1 |
| Lutheran                | 1 |
| Methodist               | 1 |
| Pentecostal             | 5 |
| Presbyetrian & Reformed | 1 |
| Protestant              | 7 |
| Salvation Army          | 1 |
| Seventh Day Adventist   | 1 |