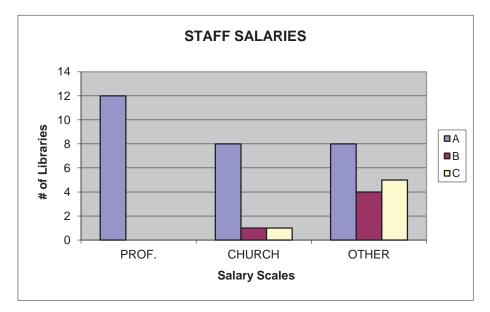

## TABLE 10 2008 STAFF SALARIES

| INSTITUTION | PROF. | CHURCH | OTHER |
|-------------|-------|--------|-------|
| А           | 12    | 8      | 8     |
| В           |       | 1      | 4     |
| С           |       | 1      | 5     |
| TOTAL       | 12    | 10     | 17    |