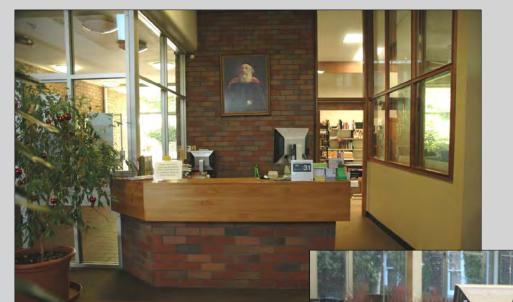

anothership, was nonalise of anothers desiration obtains to notificate the degit approximate with Emilier, and to all washeds at the thehead of Thomings in the trainveship of stackheed. And if you don't fit may of those groups, the steff is 15 in the ray of those groups, the steff is 15 in the ray of those groups, the steff is 15 in the ray of the larges to 8 income membership with you.

 The States which become in part of a Sigging proper communicate of the South analysis the States of chings South Seath This while proper leadings appellused strebusging work on the St Administration.



For your information, stalls Stight and Mines To Wide closes and place for the rose throny legal.

### The Opening











# The Move









### The approach to the library





#### The interior





## The issue/reference desk