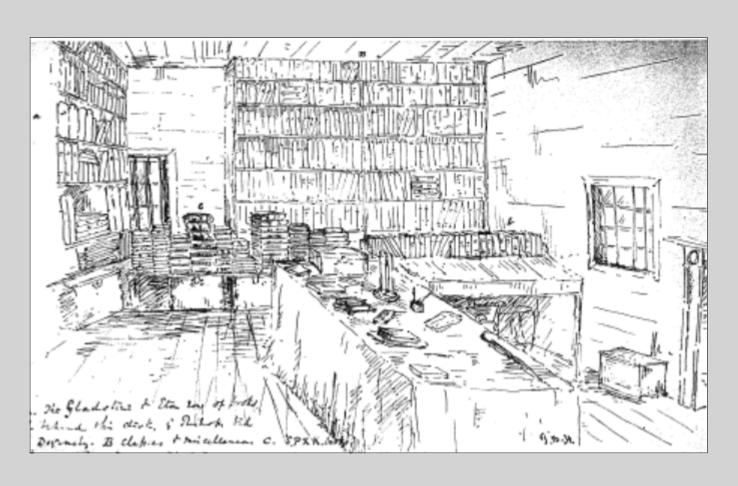

# Bishop Selwyn's 'Cathedral' and St John's College library at Kerikeri, Bay of Islands