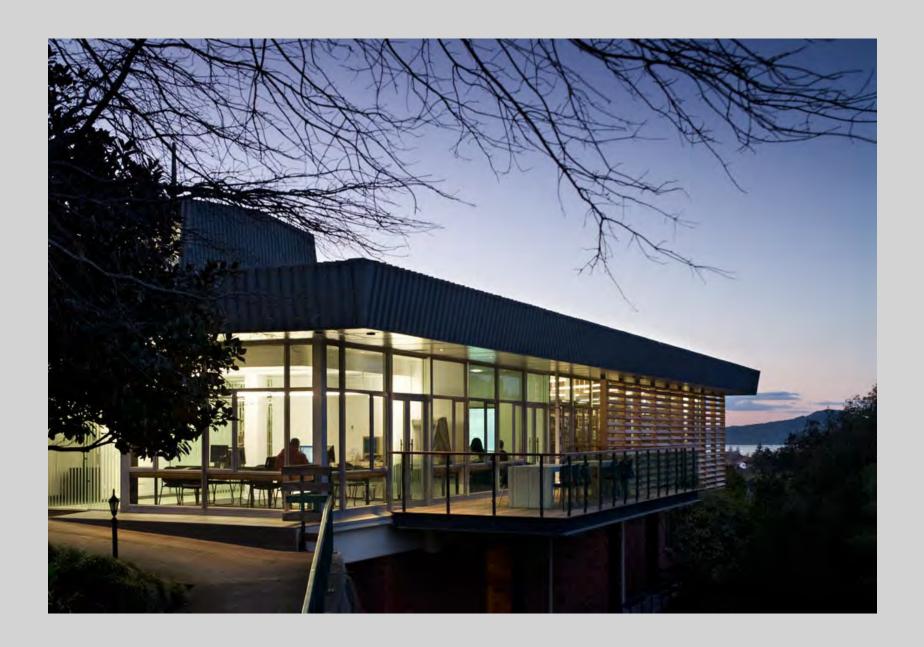

### Making Kinder kinder?

Lloyd Ashton learns why walls are tumbling at the Kinder Library at St John's College.

he John Kinder Theological Library will be lighter, bigger, and much more functional after a \$1.1 million<sup>4</sup> refurbishment. are about connecting people, not first and foremost to books (although the Kinder has about 90,000 of those) but to resources.

For example, at the Kinder they

in the way the Kinder Library v

So when the refurbished K opened, there'll be big different start, the main entrance to the re library will be more welcomin

Thurs'll also be a new inferention constrours' area, offering students afterlosses couled access to a town equipped with paragraphs.

A notice functional change in a larger recognise, station, where one of the floarity main will be permanently on duck, the staff at Kinder bases shown webseund respective from Beauty violates—but now they The main visible and more accounties.

As you can imagine, the safethided library is insued for both portry there—and distinctly Augilian, now. The chanced-coloured cooper thes will be initial as a moreor later votes a tabutate, poorly and the motter and carpor area will take the first of a worse has a more and the poor in the case of the same large than the case of the same large than

### The approach to the library

#### The interior