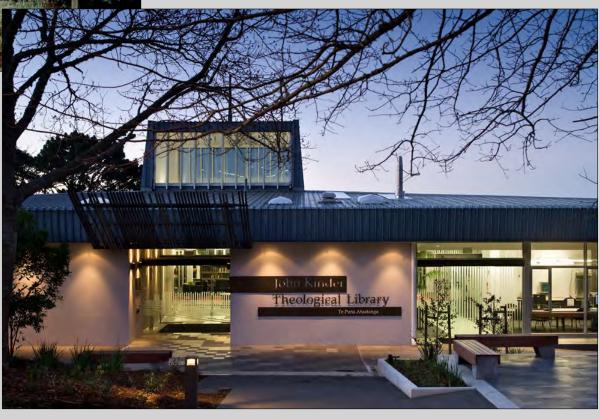

### Making Kinder kinder?

Lloyd Ashton learns why walls are tumbling at the Kinder Library at St John's College.

he John Kinder Theological Library will be lighter, bigger, and much more functional after a \$1.1 million<sup>4</sup> refurbishment. are about connecting people, not first and foremost to books (although the Kinder has about 90,000 of those) but to resources.

### The approach to the library