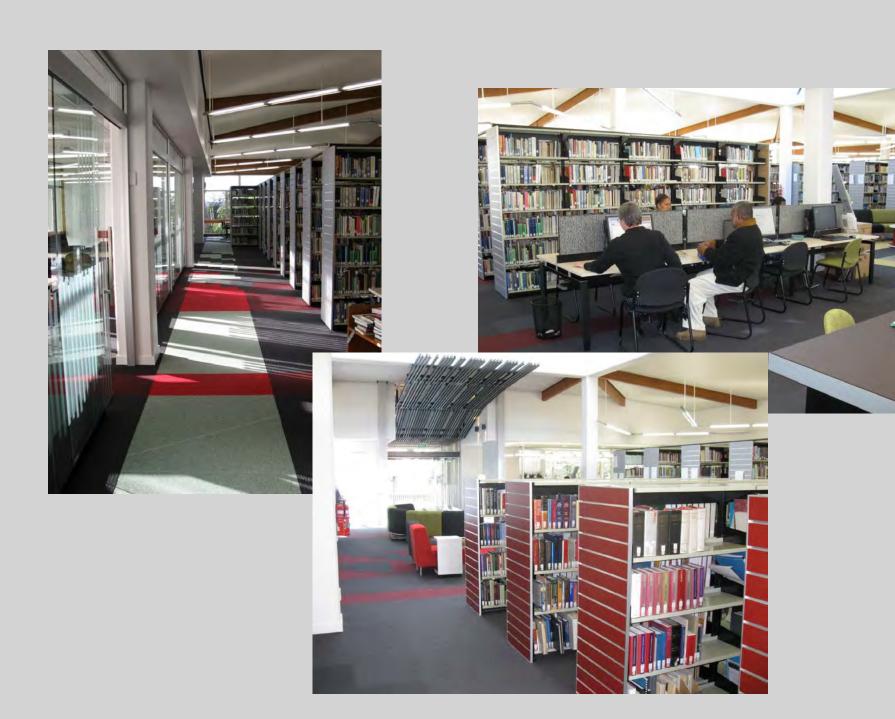

### Making Kinder kinder?

Lloyd Ashton learns why walls are tumbling at the Kinder Library at St John's College.

he John Kinder Theological Library will be lighter, bigger, and much more functional after a \$1.1 million<sup>4</sup> refurbishment. are about connecting people, not first and foremost to books (although the Kinder has about 90,000 of those) but to resources.

#### The interior