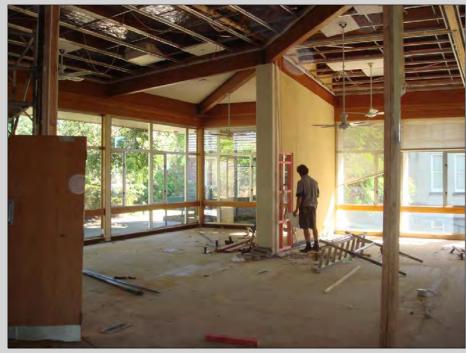

udith Bright, Librarian at the Selay

I wrote about the temporary accommodation

Photos of the renovation work

### Making Kinder kinder?

Lloyd Ashton learns why walls are tumbling at the Kinder Library at St John's College.

he John Kinder Theological Library will be lighter, bigger, and much more functional after a \$1.1 million<sup>4</sup> refurbishment. are about connecting people, not first and foremost to books (although the Kinder has about 90,000 of those) but to resources.

#### The interior