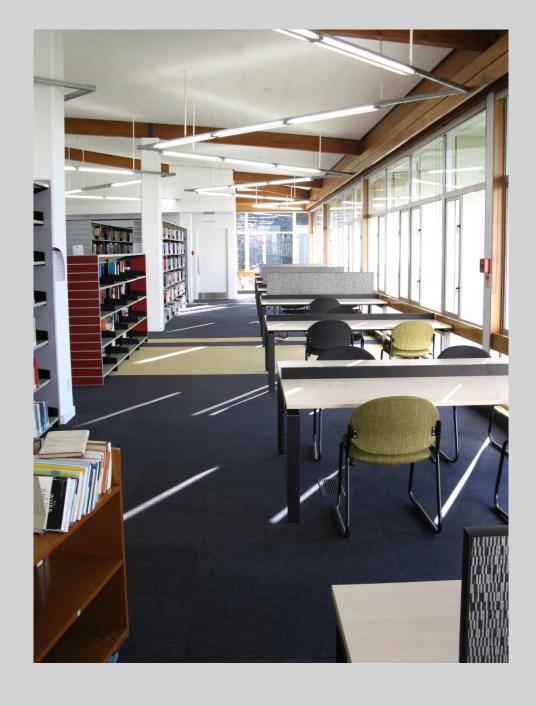

### Making Kinder kinder?

Lloyd Ashton learns why walls are tumbling at the Kinder Library at St John's College.

he John Kinder Theological Library will be lighter, bigger, and much more functional after a \$1.1 million<sup>4</sup> refurbishment. are about connecting people, not first and foremost to books (although the Kinder has about 90,000 of those) but to resources.

#### The interior