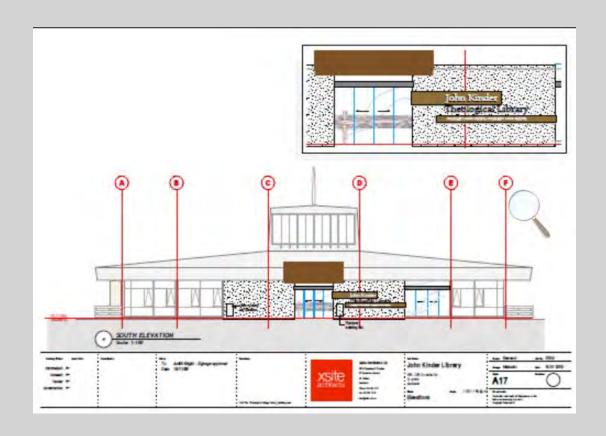

### Making Kinder kinder?

Lloyd Ashton learns why walls are tumbling at the Kinder Library at St John's College.

he John Kinder Theological Library will be lighter, bigger, and much more functional after a \$1.1 million<sup>4</sup> refurbishment. are about connecting people, not first and foremost to books (although the Kinder has about 90,000 of those) but to resources.

Of course, the bounder of Anglicer go forther than that. Anyone, anywhere, revolute online much of that catalogue and course books.

theoredale, the physical reflections may work at the Minde is scheduled to take 10 works. A horsel opening will take place in August but the doors of the new-basic illustry should be open to