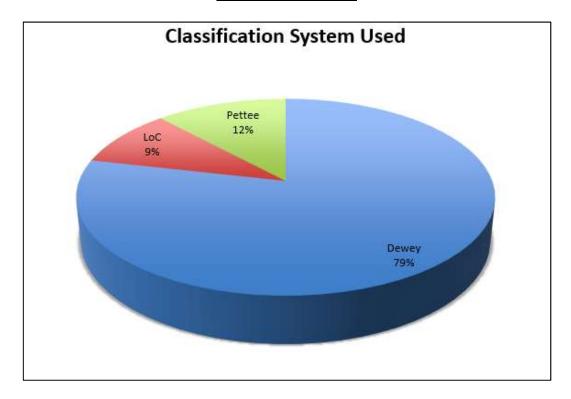

----------------|--------------|------------|
| А   | Uniting Church in Australia - Camden<br>Theological Library | NSW | OCLC<br>WorldShare | A CI S CA O  | LoC Pettee |
| Α   | Vianney College - St Ann's Library                          | NSW | Destiny            | SC CI CA O   | Dewey      |
| Α   | Vose Seminary - Vose Library                                | WA  | Liberty            | SC CI S CA O | Dewey      |
| Α   | Whitley College - Geoffrey Blackburn Library                | VIC | Liberty            | A CI S CA O  | Dewey      |

| Modules Used     |
|------------------|
| Codes            |
| SC = Self        |
| Circulation      |
| A = Acquisitions |
| CI = Circulation |
| S = Serials      |
| CA = Cataloguing |
| O = OPAC         |
| R = Reports      |
| ILL = ILL        |