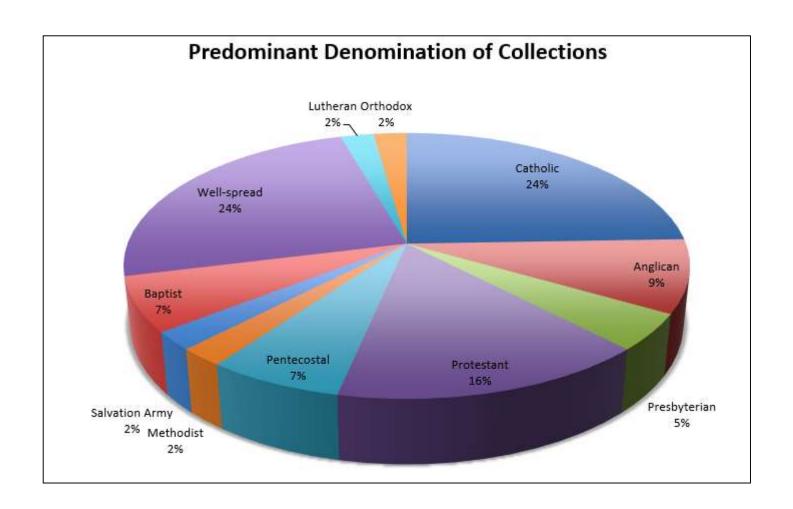

| CAT | LIBRARY                                                                         | LOC  | DENOMINATION   |
|-----|---------------------------------------------------------------------------------|------|----------------|
| Α   | Adelaide College of Divinity - Adelaide Theological Library                     | SA   | Well-spread    |
| Α   | Adelaide College of Ministries                                                  | SA   | Protestant     |
| Α   | Australian Lutheran College - Löhe Memorial Library                             | SA   | Lutheran       |
| Α   | Bible College of South Australia - Burrow Library                               | SA   | Well-spread    |
| Α   | Campion College - Rev Dr Leo Kelly Library                                      | NSW  | Catholic       |
| Α   | Carey Baptist College - Ayson Clifford Library                                  | NZ   | Protestant     |
| В   | The Carmelite Library                                                           | VIC  | Well-spread    |
| В   | Catholic Diocese of Auckland - Catholic Diocese of Auckland Library             | NZ   | Catholic       |
| В   | Catholic Education Office, Bathurst - Catholic Resource Centre                  | NSW  | Catholic       |
| Α   | Catholic Institute of Sydney - Veech Library                                    | NSW  | Catholic       |
| В   | Catholic Library of Western Australia                                           | WA   | Catholic       |
| Α   | Catholic Theological College - Mannix Library                                   | VIC  | Catholic       |
|     | Christ College - Christ College Library                                         | NSW  | Presbyterian   |
| С   | Christian Heritage College Library                                              | QLD  | Well-spread    |
| Α   | Divine Word Missionaries - Patrick Murphy Memorial Library                      | VIC  | Catholic       |
| С   | Eastern College Australia - Leo Harris Resource Centre                          | VIC  | Well-spread    |
|     | Franciscan Order of Friars Minor - St Paschal Library                           | VIC  | Catholic       |
| Α   | Harvest Bible College - QLD Library                                             | QLD  | Pentecostal    |
| Α   | Harvest Bible College - VIC Library                                             | VIC  | Pentecostal    |
| Α   | Harvest Bible College - WA Library                                              | WA   | Pentecostal    |
| Α   | Laidlaw College - Deane Memorial Library                                        | NZ   | Well-spread    |
| С   | Lifeway College - Edenz College Library                                         | NZ   | Protestant     |
| Α   | Malyon College - Malyon College Library                                         | QLD  | Baptist        |
|     | Mary Andrews College                                                            | NSW  | Anglican       |
|     | Melbourne School of Theology - J. W. Searle Library                             | VIC  | Well-spread    |
| С   | Morling College - The Gilbert Wright Library                                    | NSW  | Protestant     |
| Α   | Nazarene Theological College - John D. Fulton Library                           | QLD  | Methodist      |
| С   | Pacific Theological College - George Knight Library                             | FIJI | Well-spread    |
| А   | Presbyterian Church of Aotearoa New Zealand - Knox College, Hewitson<br>Library | NZ   | Well-spread    |
| Α   | Queensland Theological College - Gibson-Radcliffe Library                       | QLD  | Presbyterian   |
| Α   | Redemptorist Community - Redemptorist Library                                   | VIC  | Catholic       |
| Α   | Ridley College - Leon Morris Library                                            | VIC  | Anglican       |
| Α   | The Salvation Army (Aust East'n Territory) - Booth College Library              | NSW  | Salvation Army |
| Α   | St Athanasius Coptic Orthodox Theological College                               | VIC  | Orthodox       |

| CAT | LIBRARY                                                         | LOC | DENOMINATION |
|-----|-----------------------------------------------------------------|-----|--------------|
| В   | St Benedict's Monastery Library - St Benedict's Monastery       | NSW | Catholic     |
|     | St Dominic's Library                                            |     |              |
| Α   | St Francis Theological College - Roscoe Library                 | QLD | Anglican     |
| Α   | Sydney Missionary & Bible College - Kerr Library                | NSW | Protestant   |
| С   | Tabor College of Higher Education - Tabor Library               | SA  | Well-spread  |
| С   | Trinity College - Leeper & Mollison Libraries                   | VIC | Anglican     |
| Α   | Trinity Theological College                                     | WA  | Well-spread  |
| Α   | Uniting Church in Australia (QLD) - Trinity Theological Library | QLD | Protestant   |
| Α   | Uniting Church in Australia - Camden Theological Library        | NSW | Protestant   |
| Α   | Vianney College - St Ann's Library                              | NSW | Catholic     |
| Α   | Vose Seminary - Vose Library                                    | WA  | Baptist      |
| Α   | Whitley College - Geoffrey Blackburn Library                    | VIC | Baptist      |