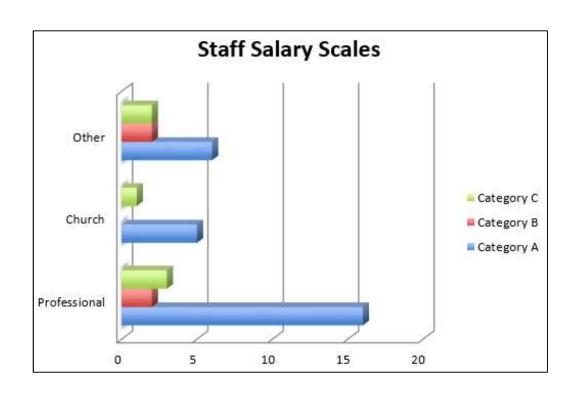

TABLE 2 2015 – Library Staff

|     |                                                                     |     | Professional<br>Positions | Para-<br>professional | Support Staff<br>Positions | Volunteer<br>Positions | Total Library<br>Positions | Total Library<br>Staff (# people) |
|-----|---------------------------------------------------------------------|-----|---------------------------|-----------------------|----------------------------|------------------------|----------------------------|-----------------------------------|
| CAT | LIBRARY                                                             | LOC | Q1                        | Q2                    | Q3                         | Q4                     | Q5                         | Q6                                |
| А   | Adelaide College of Divinity - Adelaide<br>Theological Library      | SA  | 1.4                       | 0.7                   |                            | 0.15                   | 2.25                       | 6                                 |
| Α   | Adelaide College of Ministries                                      | SA  |                           |                       | 0.2                        | 0.1                    | 0.3                        | 3                                 |
| А   | Australian Lutheran College - Löhe Memorial Library                 | SA  | 3.3                       |                       | 0.4                        | 3                      | 3.7                        | 8                                 |
| Α   | Bible College of South Australia - Burrow Library                   | SA  | 0.4                       |                       |                            | 0.7                    | 1.1                        | 4                                 |
| Α   | Campion College - Rev Dr Leo Kelly Library                          | NSW | 1                         |                       | 4                          |                        | 5                          | 5                                 |
| Α   | Carey Baptist College - Ayson Clifford Library                      | NZ  | 2                         | 1                     | 1                          |                        | 4                          | 5                                 |
| В   | The Carmelite Library                                               | VIC | 1.33                      |                       |                            | 5                      | 1.33                       | 7                                 |
| В   | Catholic Diocese of Auckland - Catholic Diocese of Auckland Library | NZ  | 1                         |                       |                            | 2                      | 3                          | 3                                 |
| В   | Catholic Education Office, Bathurst - Catholic Resource Centre      | NSW | 1                         |                       |                            |                        | 1                          |                                   |
| Α   | Catholic Institute of Sydney - Veech Library                        | NSW | 2.5                       | 2                     | 0.5                        |                        |                            | 5                                 |
| В   | Catholic Library of Western Australia                               | WA  | 2                         | 2                     | 1                          |                        |                            | 5                                 |
| Α   | Catholic Theological College - Mannix Library                       | VIC | 2.4                       | 1.8                   |                            |                        | 4.2                        | 5                                 |
|     | Christ College - Christ College Library                             | NSW | 1                         |                       |                            |                        | 1                          | 1                                 |
| С   | Christian Heritage College Library                                  | QLD | 1                         | 1                     | 1.3                        |                        | 3.3                        | 6                                 |
| А   | Divine Word Missionaries - Patrick Murphy<br>Memorial Library       | VIC | 0.33                      |                       |                            |                        | 0.33                       | 1                                 |
| С   | Eastern College Australia - Leo Harris Resource<br>Centre           | VIC | 2                         |                       | 0.4                        | 0.6                    | 3                          | 4                                 |
|     | Franciscan Order of Friars Minor - St Paschal<br>Library            | VIC | 1.8                       |                       | 0.6                        |                        | 2.4                        | 3                                 |
| Α   | Harvest Bible College - QLD Library                                 | QLD |                           | 0.2                   |                            |                        | 0.2                        | 1                                 |
| Α   | Harvest Bible College - VIC Library                                 | VIC | 1                         |                       |                            | 0.2                    | 1.2                        | 2                                 |
| Α   | Harvest Bible College - WA Library                                  | WA  |                           |                       |                            | 0.6                    | 0.6                        | 1                                 |
| Α   | Laidlaw College - Deane Memorial Library                            | NZ  | 2.66                      |                       | 0.66                       |                        | 3.32                       | 5                                 |
| С   | Lifeway College - Edenz College Library                             | NZ  | 0.7                       |                       |                            |                        | 0.7                        | 1                                 |
| Α   | Malyon College - Malyon College Library                             | QLD | 0.86                      |                       |                            | 0.3                    | 1.16                       | 4                                 |
|     | Mary Andrews College                                                | NSW |                           | 0.33                  | 0.75                       |                        | 1.08                       | 3                                 |

| CAT | LIBRARY                                                                         | LOC  | Q1   | Q2   | Q3   | Q4   | Q5   | Q6 |
|-----|---------------------------------------------------------------------------------|------|------|------|------|------|------|----|
|     | Melbourne School of Theology - J. W. Searle<br>Library                          | VIC  | 3    | 3    | 3    | 2    | 3    | 5  |
| С   | Morling College - The Gilbert Wright Library                                    | NSW  | 1    | 0.8  | 0.4  |      | 2.2  | 7  |
| Α   | Nazarene Theological College - John D. Fulton<br>Library                        | QLD  | 1    |      | 1    |      | 2    |    |
| С   | Pacific Theological College - George Knight<br>Library                          | FIJI | 1    | 1    | 1    | 2    | 5    | 5  |
| Α   | Presbyterian Church of Aotearoa New Zealand -<br>Knox College, Hewitson Library | NZ   | 2    | 0.5  |      | 0.16 | 2.66 | 5  |
| Α   | Queensland Theological College - Gibson-<br>Radcliffe Library                   | QLD  | 1    |      | 0.24 | 0.9  | 2.14 | 5  |
| Α   | Redemptorist Community - Redemptorist Library                                   | VIC  | 0.33 |      |      |      | 0.33 | 1  |
| Α   | Ridley College - Leon Morris Library                                            | VIC  | 1.8  | 0.2  | 0.4  |      | 2.4  | 7  |
| Α   | The Salvation Army (Aust East'n Territory) - Booth College Library              | NSW  | 2    |      |      |      | 2    | 2  |
| Α   | St Athanasius Coptic Orthodox Theological College                               | VIC  | 0.5  |      |      |      | 0.5  | 1  |
| В   | St Benedict's Monastery Library - St Benedict's Monastery                       | NSW  | 0.2  |      |      |      | 0.2  | 1  |
|     | St Dominic's Library                                                            |      |      |      |      |      |      |    |
| Α   | St Francis Theological College - Roscoe Library                                 | QLD  | 1.4  | 0.37 |      | 0.21 | 1.98 | 7  |
| Α   | Sydney Missionary & Bible College - Kerr Library                                | NSW  | 1.6  | 1    | 0.7  | 0.3  | 3.6  | 10 |
| С   | Tabor College of Higher Education - Tabor Library                               | SA   | 2    | 1.3  | 0.18 | 0.2  | 3.68 | 6  |
| С   | Trinity College - Leeper & Mollison Libraries                                   | VIC  | 1.8  | 0.6  | 0.8  |      | 5    | 7  |
| Α   | Trinity Theological College                                                     | WA   | 1    | 0.6  |      | 0.28 | 1.88 | 5  |
| Α   | Uniting Church in Australia (QLD) - Trinity<br>Theological Library              | QLD  | 1.4  |      |      |      | 1.4  | 2  |
| Α   | Uniting Church in Australia - Camden Theological Library                        | NSW  | 1    | 1.25 | 0.75 |      | 3    |    |
| Α   | Vianney College - St Ann's Library                                              | NSW  | 0.2  |      | 1    |      | 1.2  |    |
| Α   | Vose Seminary - Vose Library                                                    | WA   | 1.2  |      | 0.4  | 0.3  | 1.9  | 6  |
| Α   | Whitley College - Geoffrey Blackburn Library                                    | VIC  | 0.8  | 0.13 | 0.32 |      | 1.25 | 6  |