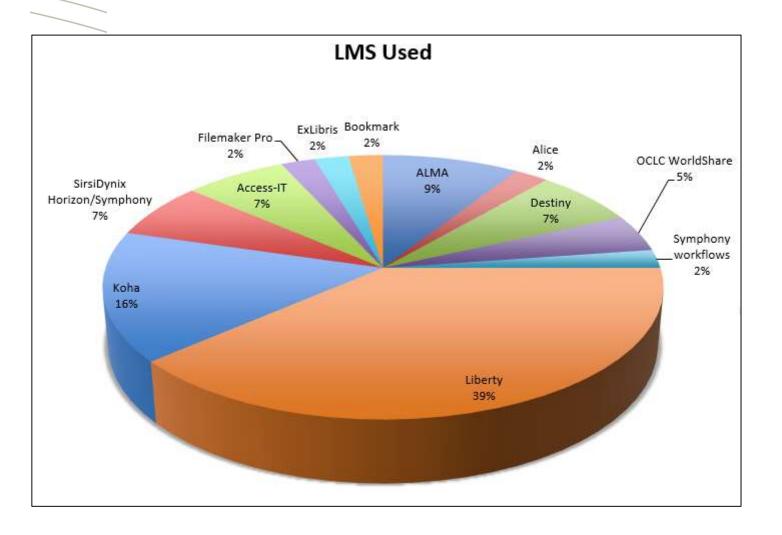

--------------|--------------|------------|
| А   | Uniting Church in Australia - Camden<br>Theological Library | NSW | OCLC<br>WorldShare | A CI S CA O  | LoC Pettee |
| Α   | Vianney College - St Ann's Library                          | NSW | Destiny            | SC CI CA O   | Dewey      |
| Α   | Vose Seminary - Vose Library                                | WA  | Liberty            | SC CI S CA O | Dewey      |
| Α   | Whitley College - Geoffrey Blackburn Library                | VIC | Liberty            | A CI S CA O  | Dewey      |

| Modules Used     |
|------------------|
| Codes            |
| SC = Self        |
| Circulation      |
| A = Acquisitions |
| CI = Circulation |
| S = Serials      |
| CA = Cataloguing |
| O = OPAC         |
| R = Reports      |
| ILL = ILL        |