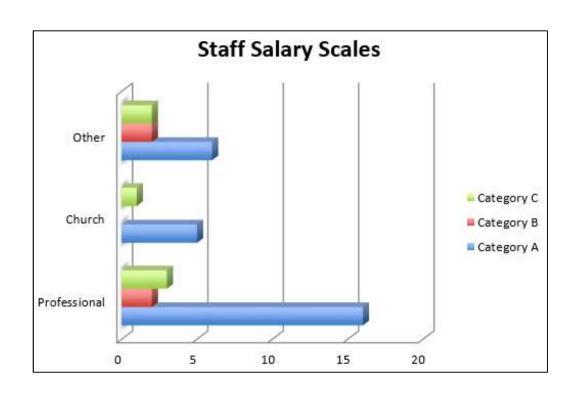

TABLE 2 2015 – Library Staff

|     |                                                                     |     | Professional<br>Positions | Para-<br>professional | Support Staff<br>Positions | Volunteer<br>Positions | Total Library<br>Positions | Total Library<br>Staff (# people) |
|-----|---------------------------------------------------------------------|-----|---------------------------|-----------------------|----------------------------|------------------------|----------------------------|-----------------------------------|
| CAT | LIBRARY                                                             | LOC | Q1                        | Q2                    | Q3                         | Q4                     | Q5                         | Q6                                |
| А   | Adelaide College of Divinity - Adelaide<br>Theological Library      | SA  | 1.4                       | 0.7                   |                            | 0.15                   | 2.25                       | 6                                 |
| Α   | Adelaide College of Ministries                                      | SA  |                           |                       | 0.2                        | 0.1                    | 0.3                        | 3                                 |
| А   | Australian Lutheran College - Löhe Memorial Library                 | SA  | 3.3                       |                       | 0.4                        | 3                      | 3.7                        | 8                                 |
| Α   | Bible College of South Australia - Burrow Library                   | SA  | 0.4                       |                       |                            | 0.7                    | 1.1                        | 4                                 |
| Α   | Campion College - Rev Dr Leo Kelly Library                          | NSW | 1                         |                       | 4                          |                        | 5                          | 5                                 |
| Α   | Carey Baptist College - Ayson Clifford Library                      | NZ  | 2                         | 1                     | 1                          |                        | 4                          | 5                                 |
| В   | The Carmelite Library                                               | VIC | 1.33                      |                       |                            | 5                      | 1.33                       | 7                                 |
| В   | Catholic Diocese of Auckland - Catholic Diocese of Auckland Library | NZ  | 1                         |                       |                            | 2                      | 3                          | 3                                 |
| В   | Catholic Education Office, Bathurst - Catholic Resource Centre      | NSW | 1                         |                       |                            |                        | 1                          |                                   |
| Α   | Catholic Institute of Sydney - Veech Library                        | NSW | 2.5                       | 2                     | 0.5                        |                        |                            | 5                                 |
| В   | Catholic Library of Western Australia                               | WA  | 2                         | 2                     | 1                          |                        |                            | 5                                 |
| Α   | Catholic Theological College - Mannix Library                       | VIC | 2.4                       | 1.8                   |                            |                        | 4.2                        | 5                                 |
|     | Christ College - Christ College Library                             | NSW | 1                         |                       |                            |                        | 1                          | 1                                 |
| С   | Christian Heritage College Library                                  | QLD | 1                         | 1                     | 1.3                        |                        | 3.3                        | 6                                 |
| А   | Divine Word Missionaries - Patrick Murphy<br>Memorial Library       | VIC | 0.33                      |                       |                            |                        | 0.33                       | 1                                 |
| С   | Eastern College Australia - Leo Harris Resource<br>Centre           | VIC | 2                         |                       | 0.4                        | 0.6                    | 3                          | 4                                 |
|     | Franciscan Order of Friars Minor - St Paschal<br>Library            | VIC | 1.8                       |                       | 0.6                        |                        | 2.4                        | 3                                 |
| Α   | Harvest Bible College - QLD Library                                 | QLD |                           | 0.2                   |                            |                        | 0.2                        | 1                                 |
| Α   | Harvest Bible College - VIC Library                                 | VIC | 1                         |                       |                            | 0.2                    | 1.2                        | 2                                 |
| Α   | Harvest Bible College - WA Library                                  | WA  |                           |                       |                            | 0.6                    | 0.6                        | 1                                 |
| Α   | Laidlaw College - Deane Memorial Library                            | NZ  | 2.66                      |                       | 0.66                       |                        | 3.32                       | 5                                 |
| С   | Lifeway College - Edenz College Library                             | NZ  | 0.7                       |                       |                            |                        | 0.7                        | 1                                 |
| Α   | Malyon College - Malyon College Library                             | QLD | 0.86                      |                       |                            | 0.3                    | 1.16                       | 4                                 |
|     | Mary Andrews College                                                | NSW |                           | 0.33                  | 0.75                       |                        | 1.08                       | 3                                 |

|     |                                                                                 |      |      |      |      | _    |      |    |
|-----|---------------------------------------------------------------------------------|------|------|------|------|------|------|----|
| CAT | LIBRARY                                                                         | LOC  | Q1   | Q2   | Q3   | Q4   | Q5   | Q6 |
|     | Melbourne School of Theology - J. W. Searle<br>Library                          | VIC  | 3    | 3    | 3    | 2    | 3    | 5  |
| С   | Morling College - The Gilbert Wright Library                                    | NSW  | 1    | 0.8  | 0.4  |      | 2.2  | 7  |
| Α   | Nazarene Theological College - John D. Fulton<br>Library                        | QLD  | 1    |      | 1    |      | 2    |    |
| С   | Pacific Theological College - George Knight<br>Library                          | FIJI | 1    | 1    | 1    | 2    | 5    | 5  |
| Α   | Presbyterian Church of Aotearoa New Zealand -<br>Knox College, Hewitson Library | NZ   | 2    | 0.5  |      | 0.16 | 2.66 | 5  |
| Α   | Queensland Theological College - Gibson-<br>Radcliffe Library                   | QLD  | 1    |      | 0.24 | 0.9  | 2.14 | 5  |
| Α   | Redemptorist Community - Redemptorist Library                                   | VIC  | 0.33 |      |      |      | 0.33 | 1  |
| Α   | Ridley College - Leon Morris Library                                            | VIC  | 1.8  | 0.2  | 0.4  |      | 2.4  | 7  |
| Α   | The Salvation Army (Aust East'n Territory) - Booth College Library              | NSW  | 2    |      |      |      | 2    | 2  |
| Α   | St Athanasius Coptic Orthodox Theological College                               | VIC  | 0.5  |      |      |      | 0.5  | 1  |
| В   | St Benedict's Monastery Library - St Benedict's Monastery                       | NSW  | 0.2  |      |      |      | 0.2  | 1  |
|     | St Dominic's Library                                                            |      |      |      |      |      |      |    |
| Α   | St Francis Theological College - Roscoe Library                                 | QLD  | 1.4  | 0.37 |      | 0.21 | 1.98 | 7  |
| Α   | Sydney Missionary & Bible College - Kerr Library                                | NSW  | 1.6  | 1    | 0.7  | 0.3  | 3.6  | 10 |
| С   | Tabor College of Higher Education - Tabor Library                               | SA   | 2    | 1.3  | 0.18 | 0.2  | 3.68 | 6  |
| С   | Trinity College - Leeper & Mollison Libraries                                   | VIC  | 1.8  | 0.6  | 0.8  |      | 5    | 7  |
| Α   | Trinity Theological College                                                     | WA   | 1    | 0.6  |      | 0.28 | 1.88 | 5  |
| Α   | Uniting Church in Australia (QLD) - Trinity Theological Library                 | QLD  | 1.4  |      |      |      | 1.4  | 2  |
| Α   | Uniting Church in Australia - Camden Theological Library                        | NSW  | 1    | 1.25 | 0.75 |      | 3    |    |
| Α   | Vianney College - St Ann's Library                                              | NSW  | 0.2  |      | 1    |      | 1.2  |    |
| Α   | Vose Seminary - Vose Library                                                    | WA   | 1.2  |      | 0.4  | 0.3  | 1.9  | 6  |
| Α   | Whitley College - Geoffrey Blackburn Library                                    | VIC  | 0.8  | 0.13 | 0.32 |      | 1.25 | 6  |