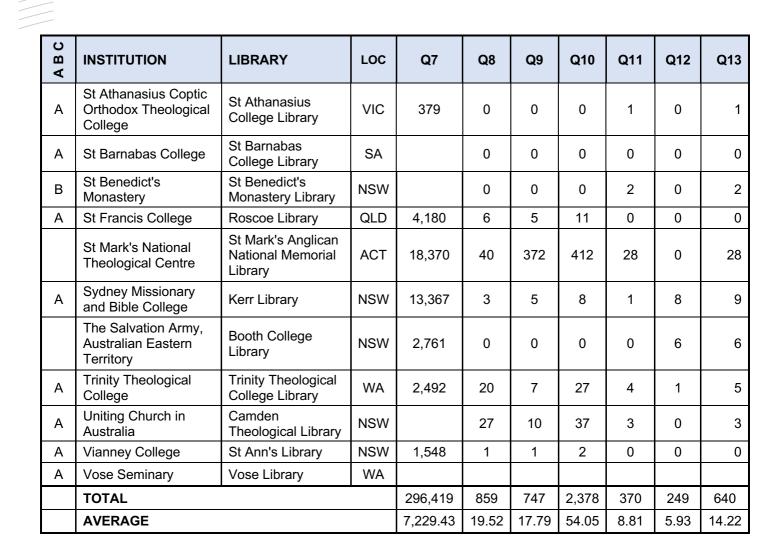

#### TABLE 2 2016 Library Staff

|     |                                                            |                                                |     | PROF LIBRARIAN<br>POSITIONS | PARA-PROF<br>LIBRARIAN<br>POSITIONS | LIBRARY SUPPORT<br>STAFF | VOLUNTEER<br>POSITIONS | TOTAL LIBRARY<br>POSITIONS | TOTAL LIBRARY<br>STAFF |
|-----|------------------------------------------------------------|------------------------------------------------|-----|-----------------------------|-------------------------------------|--------------------------|------------------------|----------------------------|------------------------|
| ABC | INSTITUTION                                                | LIBRARY                                        | LOC | Q1                          | Q2                                  | Q3                       | Q4                     | Q5                         | Q6                     |
| А   | Adelaide Theological<br>Library                            | Adelaide<br>Theological Library                | SA  | 1.4                         | 0.7                                 | 0                        | 0.15                   | 2.25                       | 6                      |
| С   | Alphacrucis College                                        | James Wallace<br>Memorial Library              | NSW | 2                           | 1                                   | 0.1                      | 0.1                    | 3.2                        | 3.2                    |
| С   | Australian College of<br>Christian Studies                 | Emmaus Library                                 | NSW |                             |                                     |                          |                        | 2                          | 2                      |
| А   | Australian Lutheran<br>College                             | Löhe Memorial<br>Library                       | SA  | 3.3                         | 0                                   | 0.4                      | 0.02                   | 3.7                        | 8                      |
| В   | Benedictine Community of<br>New Norcia /<br>Monochorum Ltd | New Norcia Library                             | WA  | 0.8                         | 0                                   | 0                        | 0.3                    | 1.1                        | 2                      |
| С   | Bethlehem Tertiary<br>Institute                            | Library (Pataka<br>Pukapuka)                   | NZ  | 0.9                         | 0                                   | 0                        | 0                      | 0.9                        | 1                      |
| А   | Bible College of South<br>Australia                        | Burrow Library                                 | SA  | 0.5                         | 0                                   | 0                        | 0.7                    | 1.2                        | 5                      |
| А   | Brisbane School of<br>Theology                             | WJ Tunley Library                              | QLD | 0                           | 0.6                                 | 0                        | 0.1                    | 0.7                        | 2                      |
| С   | Campion College<br>Australia                               | Rev Dr Leo Kelly<br>Library                    | NSW | 1                           | 0                                   | 0.33                     | 0                      | 1.33                       | 5                      |
| А   | Carey Baptist College                                      | Ayson Clifford<br>Library                      | NZ  | 2                           | 1                                   | 2                        | 0                      | 5                          | 5                      |
| A   | Catherine Booth College                                    | Eva Burrows<br>Library                         | VIC | 0.8                         | 0                                   | 0                        | 0.1                    | 0.9                        | 2                      |
| В   | Catholic Diocese of<br>Auckland                            | Catholic Diocese of<br>Auckland Library        | NZ  | 0.5                         | 0.5                                 | 0                        | 2                      | 1                          | 3                      |
| В   | Catholic Education Office                                  | Catholic Resources<br>& Information<br>Service | SA  | 1                           | 1                                   | 0                        | 0.2                    | 2.2                        | 4                      |
|     | Catholic Education Office<br>of Western Australia          | Catholic Library of Western Australia          | WA  | 1                           | 2                                   | 2                        | 0                      | 5                          | 5                      |
| А   | Catholic Institute of<br>Sydney                            | Veech Library                                  | NSW | 2.33                        | 2.42                                | 0.8                      | 0                      | 5.55                       | 9                      |
| А   | Catholic Theological<br>College                            | Mannix Library                                 | VIC | 2                           | 1.8                                 | 0.2                      | 0                      | 4                          | 5                      |
| А   | Chinese Theological<br>College Australia                   | CTCA Library                                   | NSW | 0.5                         | 0                                   | 0.5                      | 0.33                   | 1.33                       | 4                      |
| А   | Christ College                                             | Christ College<br>Library                      | NSW | 1                           | 0                                   | 0                        | 0.33                   | 1.33                       | 2                      |

| ABC | INSTITUTION                                              | LIBRARY                                             | LOC | Q1   | Q2   | Q3   | Q4   | Q5   | Q6  |
|-----|----------------------------------------------------------|-----------------------------------------------------|-----|------|------|------|------|------|-----|
| С   | Christian Heritage College                               | Christian Heritage<br>College Library               | QLD | 1    | 1    | 1.3  | 0    | 3.3  | 6   |
| В   | Dalton McCaughey<br>Library                              | Dalton McCaughey<br>Library                         | VIC | 2    | 1.5  | 0.2  | 0.8  | 4.5  | ¢,  |
| А   | Divine Word Missionaries                                 | Patrick Murphy<br>Memorial Library                  | VIC | 0.2  | 0    | 0    | 0    | 0.2  | ,   |
| С   | Eastern College Australia                                | Leo Harris<br>Resource Centre                       | VIC | 0.6  | 0.6  | 0    | 0.6  | 1.8  | 3   |
| С   | Edenz Colleges                                           | Edenz Colleges<br>Library                           | NZ  | 0.7  | 0    | 0    | 0    | 0.7  | 1   |
|     | Franciscan Order of Friars<br>Minor                      | St Paschal Library                                  | VIC | 1.8  | 0.6  | 0.33 | 0    | 2.73 | 4   |
| А   | Harvest Bible College                                    | QLD Library                                         | QLD | 0    | 0.2  | 0    | 0    | 0.2  | 1   |
| А   | Harvest Bible College                                    | VIC Library                                         | VIC | 1    | 0    | 0    | 0    | 1    | 1   |
| А   | Harvest Bible College                                    | WA Library                                          | WA  | 0    | 0    | 0    | 0.6  | 0.6  | 1   |
| А   | Laidlaw College                                          | Deane Memorial<br>Library                           | NZ  | 2.6  | 0    | 0.5  | 0.2  | 3.3  | 6   |
| А   | Malyon College                                           | Malyon College<br>Library                           | QLD | 0.87 | 0    | 0    | 0.33 | 1.2  | 5   |
|     | Mary Andrews College                                     | Library                                             | NSW | 0.2  | 0.2  | 0    | 0.2  | 0.6  | 3   |
| А   | Melbourne School of<br>Theology                          | JW Searle Library                                   | VIC | 2    | 1    | 3    | 1    | 3    | 3   |
| С   | Morling College                                          | Gilbert Wright<br>Library<br>John D. Fulton         | NSW | 0.8  | 1    | 0.3  | 0    | 2.2  | 7   |
| A   | Nazarene Theological<br>College<br>Presbyterian Research | Library                                             | QLD | 1    | 0    | 1    | 0    | 2    | 2   |
| А   | Centre                                                   | Hewitson Library                                    | NZ  | 2    | 0.5  | 0    | 0.16 | 2.66 | 5   |
| А   | Queensland Theological<br>College                        | Gibson-Radcliffe<br>Library                         | QLD | 1    |      | 0.24 | 0.9  | 2.14 | 5   |
| A   | Redemptorist Community                                   | Redemptorist<br>Library & Social<br>Justice Library | VIC | 0.25 | 0    | 0    | 0    | 0.25 | 1   |
| А   | Ridley College                                           | Leon Morris Library                                 | VIC | 1.8  | 0.2  | 0.4  | 0    | 2.4  | 8   |
| А   | RTC (Reformed<br>Theological College)                    | RTC Library                                         | VIC | 0.6  | 0    | 0    | 0.1  | 0.7  | 3   |
| A   | St Athanasius Coptic<br>Orthodox Theological<br>College  | St Athanasius<br>College Library                    | VIC | 0.5  | 0    | 0    | 0    | 0.5  | 0.5 |
| Α   | St Barnabas College                                      | St Barnabas<br>College Library                      | SA  | 0.8  | 0    | 0    | 0.6  | 1.4  | 6   |
| В   | St Benedict's Monastery                                  | St Benedict's<br>Monastery Library                  | NSW | 0.2  | 0    | 0    | 0    | 0.2  | 1   |
| А   | St Francis College                                       | Roscoe Library                                      | QLD | 1.4  | 0.37 | 0    | 0.25 | 2.02 | 7   |

| -   |                                                        |                                                    |     |       |       |      |       |      |      |
|-----|--------------------------------------------------------|----------------------------------------------------|-----|-------|-------|------|-------|------|------|
| ABC | INSTITUTION                                            | LIBRARY                                            | LOC | Q1    | Q2    | Q3   | Q4    | Q5   | Q6   |
|     | St Mark's National<br>Theological Centre               | St Mark's Anglican<br>National Memorial<br>Library | ACT | 1     | 2     | 1    | 9     | 13   | 13   |
| А   | Sydney Missionary and<br>Bible College                 | Kerr Library                                       | NSW | 1.5   | 1     | 0.7  | 0.3   | 3.5  | 10   |
|     | The Salvation Army,<br>Australian Eastern<br>Territory | Booth College<br>Library                           | NSW | 2     | 0     | 0    | 0     | 2    | 2    |
| А   | Trinity Theological College                            | Trinity Theological<br>College Library             | WA  | 1     | 0.6   | 0    | 0.2   | 1.8  | 5    |
| А   | Uniting Church in<br>Australia                         | Camden<br>Theological Library                      | NSW | 1.8   | 1.25  | 0    | 0     | 3.05 | 5    |
| А   | Vianney College                                        | St Ann's Library                                   | NSW | 0.3   | 0     | 1    | 0     | 0.3  | 1.3  |
| А   | Vose Seminary                                          | Vose Library                                       | WA  | 1.2   | 0     | 0.4  | 0.6   | 2.1  | 7    |
|     | TOTAL                                                  |                                                    |     | 53.15 | 23.04 | 16.7 | 20.17 | 108  | 206  |
|     | AVERAGE                                                |                                                    |     | 1.11  | 0.49  | 0.35 | 0.42  | 2.20 | 4.20 |