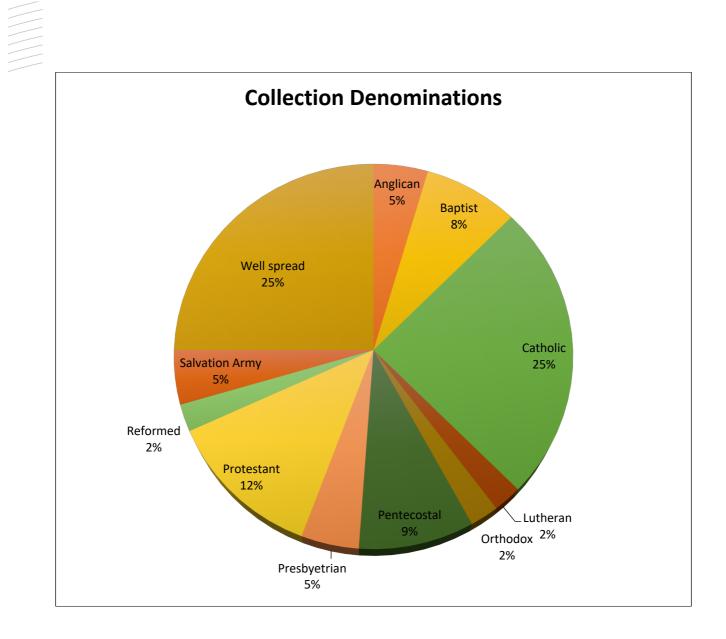

#### TABLE 1 2016 Library Information

| ABC | INSTITUTION                                             | LIBRARY                                  | LOC | DENOMINATION        |
|-----|---------------------------------------------------------|------------------------------------------|-----|---------------------|
| А   | Adelaide Theological Library                            | Adelaide Theological Library             | SA  | Well-spread         |
| С   | Alphacrucis College                                     | James Wallace Memorial Library           | NSW | Pentecostal         |
| С   | Australian College of Christian Studies                 | Emmaus Library                           | NSW | Protestant          |
| Α   | Australian Lutheran College                             | Löhe Memorial Library                    | SA  | Lutheran            |
| В   | Benedictine Community of New<br>Norcia / Monochorum Ltd | New Norcia Library                       | WA  | Catholic            |
| С   | Bethlehem Tertiary Institute                            | Library (Pataka Pukapuka)                | NZ  | Well-spread         |
| Α   | Bible College of South Australia                        | Burrow Library                           | SA  | Well-spread         |
| Α   | Brisbane School of Theology                             | WJ Tunley Library                        | QLD | Protestant          |
| С   | Campion College Australia                               | Rev Dr Leo Kelly Library                 | NSW | Catholic            |
| Α   | Carey Baptist College                                   | Ayson Clifford Library                   | NZ  | Baptist, Protestant |
| А   | Catherine Booth College                                 | Eva Burrows Library                      | VIC | Salvation Army      |
| В   | Catholic Diocese of Auckland                            | Catholic Diocese of Auckland<br>Library  | NZ  | Catholic            |
| В   | Catholic Education Office                               | Catholic Resources & Information Service | SA  | Catholic            |
|     | Catholic Education Office of Western<br>Australia       | Catholic Library of Western<br>Australia | WA  | Catholic            |
| Α   | Catholic Institute of Sydney                            | Veech Library                            | NSW | Catholic            |
| Α   | Catholic Theological College                            | Mannix Library                           | VIC | Catholic            |
| А   | Chinese Theological College<br>Australia                | CTCA Library                             | NSW | Well-spread         |
| Α   | Christ College                                          | Christ College Library                   | NSW | Presbyterian        |
| С   | Christian Heritage College                              | Christian Heritage College Library       | QLD | Well-spread         |
| В   | Dalton McCaughey Library                                | Dalton McCaughey Library                 | VIC | Well-spread         |
| А   | Divine Word Missionaries                                | Patrick Murphy Memorial Library          | VIC | Catholic            |
| С   | Eastern College Australia                               | Leo Harris Resource Centre               | VIC | Well-spread         |
| С   | Edenz Colleges                                          | Edenz Colleges Library                   | NZ  | Protestant          |
|     | Franciscan Order of Friars Minor                        | St Paschal Library                       | VIC | Catholic            |
| Α   | Harvest Bible College                                   | QLD Library                              | QLD | Pentecostal         |
| Α   | Harvest Bible College                                   | VIC Library                              | VIC | Pentecostal         |
| Α   | Harvest Bible College                                   | WA Library                               | WA  | Pentecostal         |
| А   | Laidlaw College                                         | Deane Memorial Library                   | NZ  | Well-spread         |
| А   | Malyon College                                          | Malyon College Library                   | QLD | Baptist             |
|     | Mary Andrews College                                    |                                          | NSW | Anglican            |
| А   | Melbourne School of Theology                            | JW Searle Library                        | VIC | Well-spread         |
| С   | Morling College                                         | Gilbert Wright Library                   | NSW | Baptist             |
| A   | Nazarene Theological College                            | John D. Fulton Library                   | QLD |                     |

| /   |                                                      |                                                  |     |                |
|-----|------------------------------------------------------|--------------------------------------------------|-----|----------------|
| ABC | INSTITUTION                                          | LIBRARY                                          | LOC | DENOMINATION   |
| А   | Presbyterian Research Centre                         | Hewitson Library                                 | NZ  | Well-spread    |
| А   | Queensland Theological College                       | Gibson-Radcliffe Library                         | QLD | Presbyterian   |
| А   | Redemptorist Community                               | Redemptorist Library & Social<br>Justice Library | VIC | Catholic       |
| А   | Ridley College                                       | Leon Morris Library                              | VIC | Anglican       |
| А   | RTC (Reformed Theological College)                   | RTC Library                                      | VIC | Reformed       |
| А   | St Athanasius Coptic Orthodox<br>Theological College | St Athanasius College Library                    | VIC | Orthodox       |
| А   | St Barnabas College                                  | St Barnabas College Library                      | SA  | Anglican       |
| В   | St Benedict's Monastery                              | St Benedict's Monastery Library                  | NSW | Catholic       |
| А   | St Francis College                                   | Roscoe Library                                   | QLD | Anglican       |
|     | St Mark's National Theological<br>Centre             | St Mark's Anglican National<br>Memorial Library  | ACT | Anglican       |
| А   | Sydney Missionary and Bible<br>College               | Kerr Library                                     | NSW | Protestant     |
|     | The Salvation Army, Australian<br>Eastern Territory  | Booth College Library                            | NSW | Salvation Army |
| А   | Trinity Theological College                          | Trinity Theological College Library              | WA  | Well-spread    |
| А   | Uniting Church in Australia                          | Camden Theological Library                       | NSW | Protestant     |
| А   | Vianney College                                      | St Ann's Library                                 | NSW | Catholic       |
| А   | Vose Seminary                                        | Vose Library                                     | WA  | Baptist        |