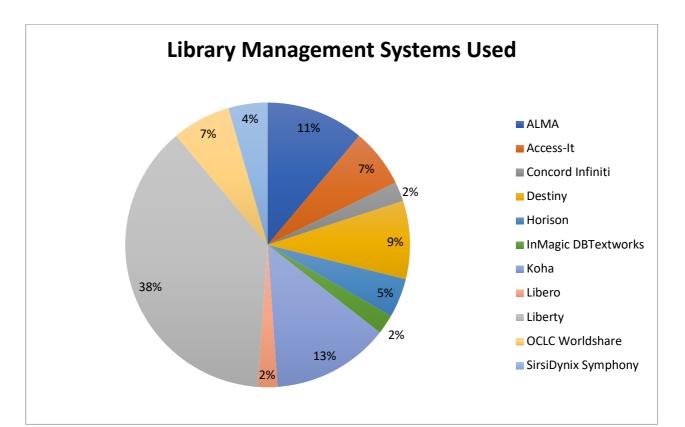

|
|     | The Salvation Army, Australian<br>Eastern Territory  | Booth College Library                               | NSW | Liberty            | Liberty Fed.Search        |
| А   | Trinity Theological College                          | Trinity Theological<br>College Library              | WA  | OCLC<br>Worldshare | OCLC Know.Base<br>Disc.   |
| А   | Uniting Church in Australia                          | Camden Theological<br>Library                       | NSW | OCLC<br>Worldshare | EBSCO EDS                 |

St Ann's Library

**Vose Seminary** Vose Library А \* Counts as one installation across 3 campus libraries

All versions of Liberty are included as "Liberty"

All variations of Dewey are included as "Dewey"

Destiny

Liberty

NSW

WA

Vianney College

А







### TABLE 11 2016 GENERAL LIBRARY INFORMATION

|     |                                                         |                                             |     | CLASSIFICATION SYSTEM<br>USED                |
|-----|---------------------------------------------------------|---------------------------------------------|-----|----------------------------------------------|
| ABC | INSTITUTION                                             | LIBRARY                                     | LOC | Q76                                          |
| A   | Adelaide Theological Library                            | Adelaide Theological<br>Library             | SA  | Dewey                                        |
| С   | Alphacrucis College                                     | James Wallace Memorial<