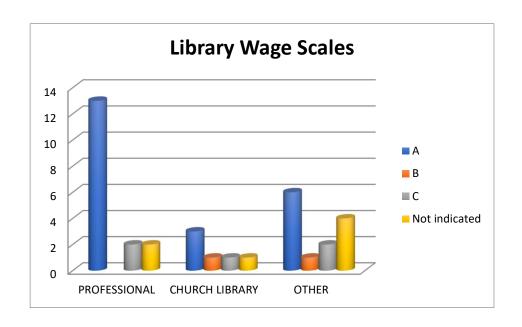

#### **TABLE 2 2017 Library Staff**

|     |                                                      |                                             |     | PROF LIBRARIAN<br>POSITIONS | PARA-PROF<br>LIBRARIAN<br>POSITIONS | LIBRARY SUPPORT<br>STAFF | VOLUNTEER<br>POSITIONS | TOTAL LIBRARY<br>POSITIONS | TOTAL LIBRARY<br>STAFF |
|-----|------------------------------------------------------|---------------------------------------------|-----|-----------------------------|-------------------------------------|--------------------------|------------------------|----------------------------|------------------------|
| ABC | INSTITUTION                                          | LIBRARY                                     | LOC | Q1                          | Q2                                  | Q3                       | Q4                     | Q5                         | Q6                     |
| С   | Australian College of<br>Christian Studies           | Emmaus Library                              | NSW |                             | 1                                   |                          | 1                      | 2                          | 2                      |
| А   | Australian Lutheran<br>College                       | Löhe Memorial<br>Library                    | SA  | 3.3                         |                                     | 0.4                      | 3                      | 3.7                        | 8                      |
| Α   | Bible College of South<br>Australia                  | Burrow Library                              | SA  | 0.5                         |                                     |                          | 0.8                    | 4.9                        | 5                      |
| Α   | Brisbane School of<br>Theology                       | WJ Tunley<br>Library                        | QLD | 0.8                         |                                     |                          | 0.3                    | 1.1                        | 4                      |
| С   | Campion College<br>Australia                         | Rev Dr Leo Kelly<br>Library                 | NSW | 1                           |                                     | 0.33                     |                        | 1.33                       |                        |
| А   | Carey Baptist College                                | Ayson Clifford<br>Library                   | NZ  | 2                           | 0.5                                 | 0.2                      |                        | 2.07                       | 2.07                   |
| В   | Catholic Diocese of<br>Auckland                      | Catholic Diocese of Auckland Library        | NZ  | 0.5                         | 0.5                                 |                          |                        | 1                          | 2                      |
| В   | Catholic Education<br>Office                         | Catholic Resources & Information Service    | SA  |                             | 1                                   |                          | 1.5                    | 1.1                        | 4                      |
|     | Catholic Education<br>Office of Western<br>Australia | Catholic Library<br>of Western<br>Australia | WA  | 1                           | 2                                   | 1                        |                        | 4                          | 4                      |
| Α   | Catholic Institute of Sydney                         | Veech Library                               | NSW | 2                           | 2.34                                | 0.39                     |                        | 4.73                       | 13                     |
| Α   | Christ College                                       | Christ College<br>Library                   | NSW | 1                           |                                     |                          | 0.33                   | 1.33                       | 2                      |
| С   | Christian Heritage<br>College                        | Christian<br>Heritage College<br>Library    | QLD | 1                           | 1                                   | 1.3                      |                        | 3.3                        | 6                      |
| Α   | Divine World<br>Missionaries                         | Patrick Murphy<br>Memorial Library          | VIC | 0.4                         |                                     |                          |                        | 0.4                        | 1                      |
| С   | Eastern College<br>Australia                         | Leo Harris<br>Resource Centre               | VIC | 1.4                         |                                     |                          | 0.6                    | 2                          | 3                      |
| С   | Edenz Colleges                                       | Edenz Colleges<br>Library                   | NZ  | 0.7                         |                                     |                          |                        | 0.7                        | 1                      |
|     | Franciscan Order of<br>Friars Minor                  | St Paschal<br>Library                       | VIC | 1.8                         | 0.6                                 | 0.33                     | 0.9                    | 3.63                       | 5                      |
| Α   | Harvest Bible College                                | VIC Library                                 | VIC | 1                           |                                     |                          |                        | 1                          | 1                      |

| U   |                                                         |                                                       |      |      |      |      |      |               |    |
|-----|---------------------------------------------------------|-------------------------------------------------------|------|------|------|------|------|---------------|----|
| AB( | INSTITUTION                                             | LIBRARY                                               | LOC  | Q1   | Q2   | Q3   | Q4   | Q5            | Q6 |
| Α   | Harvest Bible College                                   | WA Library                                            | WA   |      |      |      | 0.4  | 0.4           | 1  |
| А   |                                                         | John Kinder<br>Theological<br>Library                 | NZ   | 5    |      | 2    |      | 7             | 7  |
| Α   | Laidlaw College                                         | Deane Memorial<br>Library                             | NZ   | 1    | 1    |      |      |               | 4  |
| Α   | Malyon College                                          | Malyon College<br>Library                             | QLD  | 0.87 |      |      | 0.25 | 1.12          | 4  |
|     | Mary Andrews College                                    |                                                       | NSW  | 0.2  | 0.2  |      | 0.2  | 0.6           | 3  |
| С   | Morling College                                         | Gilbert Wright<br>Library                             | NSW  | 0.8  | 1.6  | 0.3  |      | 2.4           | 7  |
| Α   | Nazarene Theological<br>College                         | John D. Fulton<br>Library                             | QLD  | 1    |      | 1    | 1    | 2             | 3  |
|     | Pacific Theological<br>College                          | George Knight<br>Library                              | FIJI | 1    | 2    |      | 1    | 4             | 4  |
| Α   | Presbyterian<br>Research Centre                         | Hewitson Library                                      | NZ   | 2    | 0.5  |      | 0.16 | 2.66          | 5  |
|     | Queensland<br>Theological College                       | Gibson-Radcliffe<br>Library                           | QLD  | 1    |      | 0.35 | 0.82 | 2.17          | 5  |
| Α   | Redemptorist<br>Community                               | Redemptorist<br>Library & Social<br>Justice Library   | VIC  | 0.4  |      |      |      | 0.4           | 1  |
| Α   | Ridley College                                          | Leon Morris<br>Library                                | VIC  | 1.8  | 0.2  | 0.4  |      | 2.4           | 8  |
| Α   | Salvation Army Booth<br>College of Mission              | Salvation Army<br>Booth College of<br>Mission Library | NZ   | 1    |      |      |      | 1             | 1  |
| Α   | St Athanasius Coptic<br>Orthodox Theological<br>College | St Athanasius<br>College Library                      | VIC  | 0.5  |      |      |      | 0.5           | 1  |
| В   | St Benedict's<br>Monastery                              | St Benedict's<br>Monastery<br>Library                 | NSW  | 0.2  |      |      |      | 0.2           | 1  |
| А   | St Cyril's Coptic<br>Orthodox Theological<br>College    | St Cyril's<br>Theological<br>Library                  | NSW  | 0.1  |      |      | 0.2  | 0.3           | 3  |
| Α   | St Francis College                                      | Roscoe Library                                        | QLD  | 1.4  | 0.37 |      | 0.2  | 1.97          | 9  |
|     | St Mark's National<br>Theological Centre                | St Mark's<br>Anglican National<br>Memorial Library    | ACT  | 1    | 2    | 1    | 10   | 15-<br>120hrs | 15 |
| Α   | Sydney Missionary and Bible College                     | Kerr Library                                          | NSW  | 1.5  | 1    | 0.9  | 0.1  | 3.5           | 10 |
| С   | Tabor                                                   | Tabor Library                                         | SA   | 2    | 1.7  | 0.18 | 0.4  | 4.28          | 7  |

| ABC | INSTITUTION                                            | LIBRARY                                   | LOC   | Q1    | Q2    | Q3    | Q4     | Q5   | Q6   |
|-----|--------------------------------------------------------|-------------------------------------------|-------|-------|-------|-------|--------|------|------|
|     | The Salvation Army,<br>Australian Eastern<br>Territory | Booth College<br>Library                  | NSW   | 2     |       |       |        | 2    | 2    |
| Α   | Trinity Theological<br>College                         | Trinity<br>Theological<br>College Library | WA    | 1     | 0.6   |       | 0.2    | 1.8  | 5    |
| А   | Uniting Church in<br>Australia                         | Camden<br>Theological<br>Library          | NSW   | 1.8   | 1.25  |       |        | 3.05 | 5    |
| Α   | Vianney College                                        | St Ann's Library                          | NSW   | 0.3   |       | 1     |        | 0.3  | 1.3  |
| Α   | Vose Seminary                                          | Vose Seminary<br>Library                  | WA    | 1.2   |       |       | 0.4    | 1.6  | 3    |
| Α   | Whitley College                                        | Geoffrey<br>Blackburn Library             | VIC   | 0.8   |       | 0.45  |        | 1.25 | 6    |
|     | TOTAL                                                  | 48.27                                     | 21.36 | 11.53 | 23.76 | 85.19 | 184.37 |      |      |
|     | AVERAGE                                                |                                           |       | 1.21  | 1.07  | 0.68  | 1.08   | 2.08 | 4.39 |