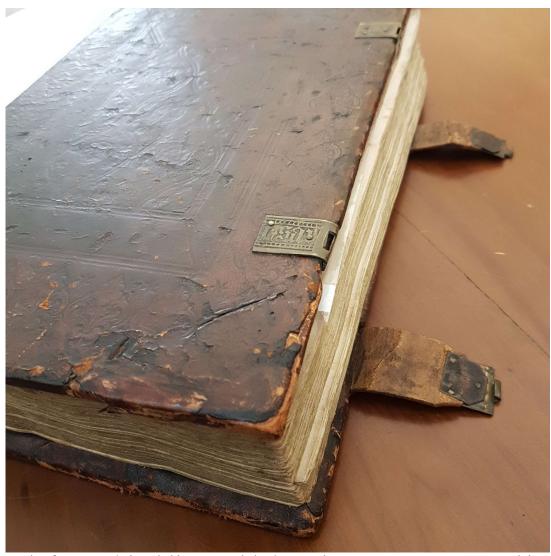

This example of an incunabula is held in St Paschal Library and as you can see, it is a prime candidate for the conservator's skill and care. It's wonderful that the original binding has survived 500 years – and with the metal clasps still attached!