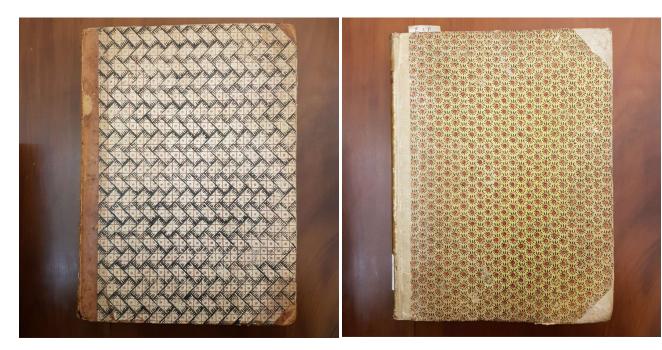

Here are three interesting and attractive bindings from the collection in St Paschal Library:

In the final session, Richard made the interesting point that the rare book librarian is very wise to maintain firm links with the antiquarian book trade – antiquarian booksellers and rare books librarians do indeed work hand-in-hand, to ensure the best of these early books are preserved either by collectors or by librarians. Here again, I found a resonance with the history of the *Codex Sancti Paschalis*: an anonymous benefactor enabled the Franciscans to acquire this precious manuscript from the dealer, Phillips. And now this rare codex is held in the State Library of Victoria. Having been through the conservation laboratory and having been given a new binding, it is now housed in the Rare Books safe, preserved in the correct environment on behalf of the Franciscan Order. This is a perfect example of cooperation for which generations will be grateful.