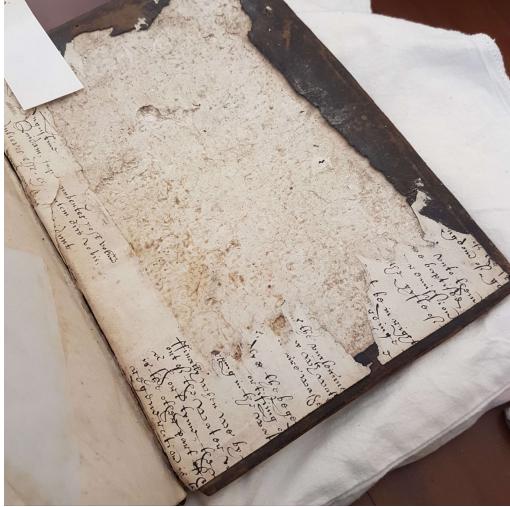

Richard gave the second session, on the technical equipment of the cataloguer's tools (Library of Congress 2011 descriptive standards; the British Library's and European libraries' procedures). He then outlined the history of the printing press from the 18th century onwards, noting changes in production methods as the hand-presses were superseded. Books printed before 1801 show many more variations because they are the result of far more manual methods. Showing several examples from the SLV's collection, Richard noted details of particular bindings, endpapers, misspellings (which add to uniqueness), the use of waste printed leaves in binding, and so on. Detailed cataloguing gives the reader and the researcher good direction. Useful clues can be found by the keen-eyed cataloguer: one example was the original dealer's note, pasted on to the binding at the front of a 1517 edition of Seneca's works. Richard showed us the State Library's equal-oldest fragment of manuscript music (from the 11th century) which, because the binder had regarded it as waste scrap, had been used in the binding of a later book.

In one of the books in St Paschal Library we can see that a piece of scrap 16<sup>th</sup>-century manuscript was used to reinforce a binding dating to the same century.

Richard and Derrick taught us the details of transcription of 17<sup>th</sup> century books. Each day a pile of old books was brought to our seminar table and we were given one of these treasures to use in our transcription exercises. Derrick enlightened us about terminology and abbreviations: what at first appeared to be algebraic formulae were revealed to us as the succinct language used when describing physical aspects of each book - paper measurements, signatures, gatherings, pagination. We learnt about watermarks and about types and sizes of paper. We learnt how to discern what size the original full sheet of paper sheet had been, before the printed book was bound. We were so fortunate to be able to spend several hours examining 17<sup>th</sup> and 18<sup>th</sup> century books in order to describe them physically, and having our efforts assessed and corrected by Derrick and Richard. A few of the books were in fact theological and of particular interest in the light of St Paschal Library's collection. Alongside the practical opportunities, Richard and Derrick made constant references to essential works of bibliography. It was most helpful that both lecturers made frequent references to particular library websites and their online catalogues, where we could see examples of descriptions of early printed books. They also provided reading lists of essential bibliographical textbooks and cataloguing tools, as well as helpful websites.