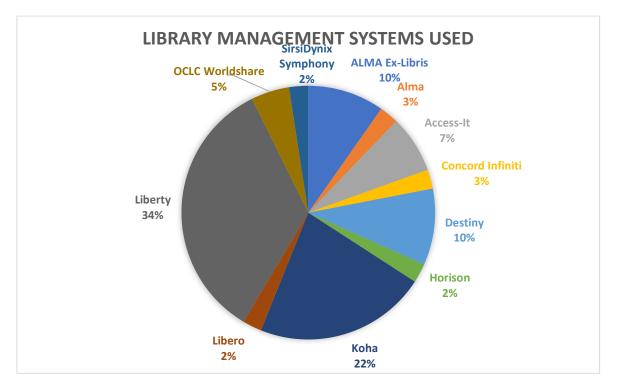

brary                              | NSW | Dewey                 |
| A   | Trinity Theological College                          | Trinity Theological<br>College Library             | WA  | Dewey                 |
| Α   | Uniting Church in Australia                          | Camden Theological<br>Library                      | NSW | Pettee, LoC           |
| Α   | Vianney College                                      | St Ann's Library                                   | NSW | Dewey                 |
| Α   | Vose Seminary                                        | Vose Seminary Library                              | WA  | Dewey                 |
| А   | Whitley College                                      | Geoffrey Blackburn<br>Library                      | VIC | Dewey                 |