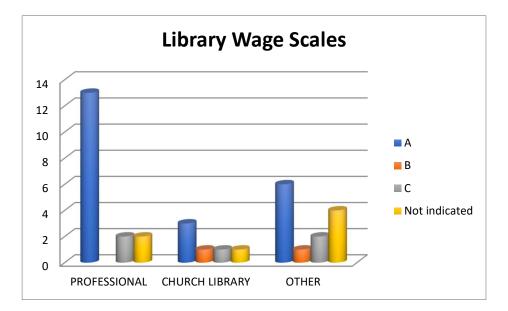

| 41  |
| Α | Uniting Church in Australia                          | NSW |     |    |    |    |     |     |
| Α | Vianney College                                      | NSW |     | 30 | 11 | 16 | Yes | 20  |
| Α | Vose Seminary                                        | WA  | Yes | 21 | 6  | 6  | Yes |     |
| А | Whitley College                                      | VIC | No  | 37 | 13 | 15 | Yes | 8   |

#### TABLE 10 2017 STAFF SALARIES

| Q73 |       | PROFESSIONAL | CHURCH<br>LIBRARY | OTHER |
|-----|-------|--------------|-------------------|-------|
|     | А     | 13           | 3                 | 6     |
|     | В     |              | 1                 | 1     |
|     | С     | 2            | 1                 | 2     |
|     | TOTAL | 2            | 1                 | 4     |



### TABLE 11 2016 GENERAL LIBRARY INFORMATION

|     |                                                   |                                          |     |                        | <u> </u>                   |
|-----|---------------------------------------------------|------------------------------------------|-----|------------------------|----------------------------|
|     |                                                   |                                          |     | LMS USED               | DISCOVERY<br>LAYER<br>USED |
| ABC | INSTITUTION                                       | LIBRARY                                  | LOC | Q74                    | Q75                        |
| С   | Australian College of Christian Studies           | Emmaus Library