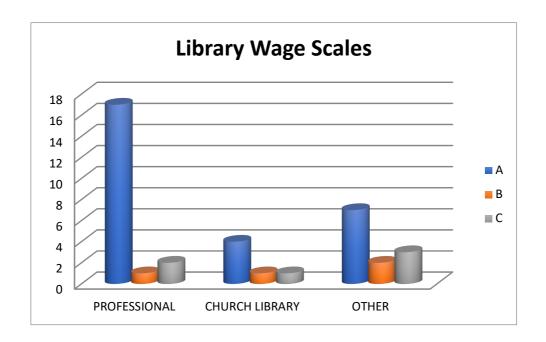

| Camden Theological<br>Library                       | NSW | 30  | 11  | 16  | Υ   | 20  |
| Α   | Vianney College                                      | St Ann's Library                                    | NSW | 19  | 6   | 9   | Υ   |     |
| Α   | Vose Seminary                                        | Vose Library                                        | WA  | 60  | 6   | 10  | Υ   | 0   |

#### **TABLE 10 2016 STAFF SALARIES**

| Q72 |       | PROFESSIONAL | CHURCH<br>LIBRARY | OTHER |
|-----|-------|--------------|-------------------|-------|
|     | А     | 17           | 4                 | 7     |
|     | В     | 1            | 1                 | 2     |
|     | С     | 2            | 1                 | 3     |
|     | TOTAL | 20           | 6                 | 12    |



#### **TABLE 11 2016 GENERAL LIBRARY INFORMATION**

|     |                                                      |                                          |     | LMS USED               | DISCOVERY<br>LAYER<br>USED |
|-----|------------------------------------------------------|------------------------------------------|-----|------------------------|----------------------------|
| ABC | INSTITUTION                                          | LIBRARY                                  | LOC | Q73                    | Q74                        |
| Α   | Adelaide Theological Library                         | Adelaide Theological<br>Library          | SA  | ALMA                   | Primo                      |
| С   | Alphacrucis College                                  | James Wallace<br>Me