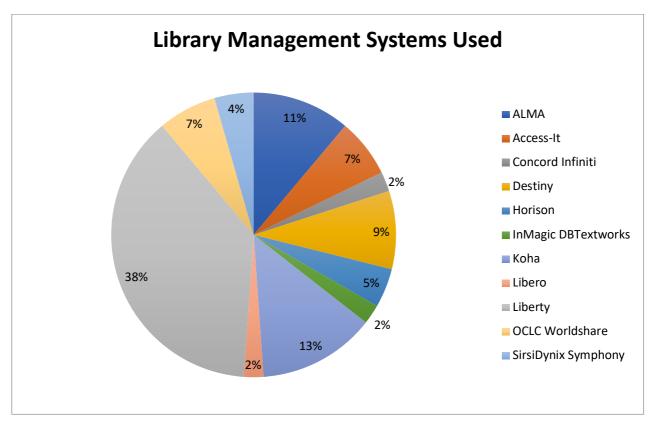

| Trinity Theological College Library                 | WA  | OCLC<br>Worldshare | OCLC Know.Base<br>Disc.   |
| Α   | Uniting Church in Australia                          | Camden Theological Library                          | NSW | OCLC<br>Worldshare | EBSCO EDS                 |
| Α   | Vianney College                                      | St Ann's Library                                    | NSW | Destiny            |                           |
| Α   | Vose Seminary                                        | Vose Library                                        | WA  | Liberty            |                           |

<sup>\*</sup> Counts as one installation across 3 campus libraries

All versions of Liberty are included as "Liberty"

All variations of Dewey are included as "Dewey"





#### **TABLE 11 2016 GENERAL LIBRARY INFORMATION**

|     |                                                      |                                          |     | CLASSIFICATION SYSTEM<br>USED             |
|-----|------------------------------------------------------|------------------------------------------|-----|-------------------------------------------|
| ABC | INSTITUTION                                          | LIBRARY                                  | LOC | Q76                                       |
| Α   | Adelaide Theological Library                         | Adelaide Theological<br>Library          | SA  | Dewey                                     |
| С   | Alphacrucis College                                  | James Wallace Memorial<br>Library        | NSW | Dewey